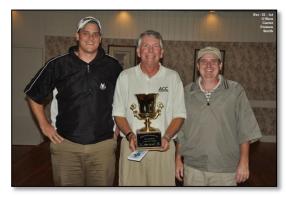

2013 Gross Winners - Stratford Rotary Club Tournament Chair Don Allred presents bragging rights to Fletcher Wilson of the Stratford Rotary Club.

2013 Net Division - Crescent Rotary Club Justin Smith, Gunnar Fromen, Michael Carter, (AWOL Daniel O'shea)