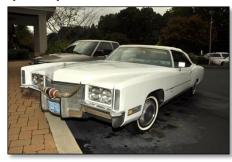

2013 Most Conspicuous (again) – the retreads from Troy. They arrived in a *bad* charriot:

A cameo appearance: Ray & Betty Taylor

Brothers Breakfast will be sponsoring a hole to "End Polio Now." You can sponsor one too. See details on the other side of this page.