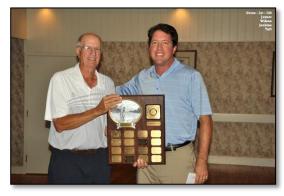

2013 Gross Winners - Stratford Rotary Club Tournament Chair Don Allred presents bragging rights to Fletcher Wilson of the Stratford Rotary Club.

2013 Net Division - Crescent Rotary Club Justin Smith, Gunnar Fromen, Michael Carter, (AWOL Daniel O'shea)