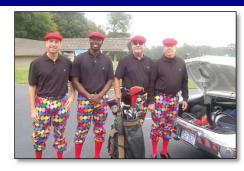

2013 Most Conspicuous (again) – the retreads from Troy. They arrived in a *bad* charriot:

A cameo appearance: Ray & Betty Taylor

Brothers Breakfast will be sponsoring a hole to "End Polio Now." You can sponsor one too. See details on the other side of this page.