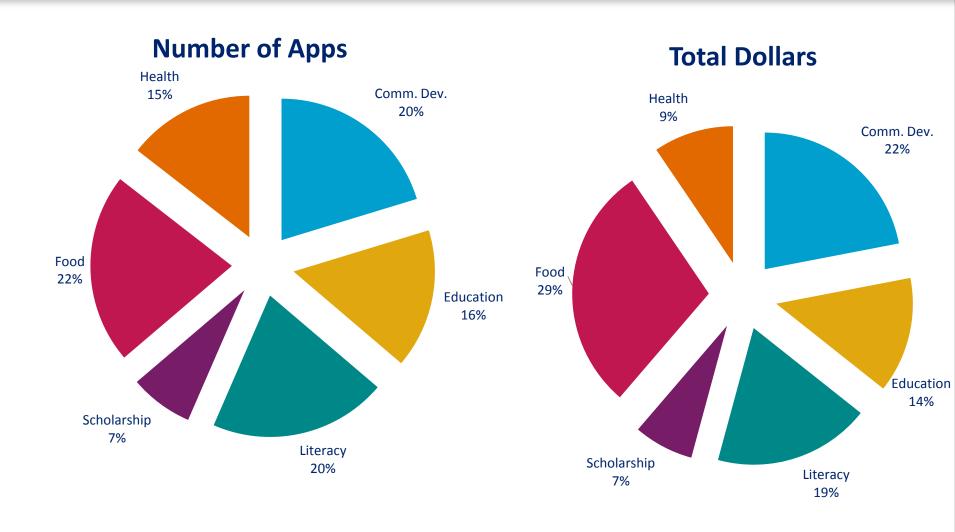

#### **COMPOSITION OF REQUESTS**

#### 2016-2017 IMPACT

- 49 clubs involved
- ☐ 69 projects
- **☐** 6 multi-club projects
- **☐** Total impact \$284,777
  - ☐ District Grant Money \$81,759
  - Club Contributions \$125,595
  - ☐ Other outside sources \$77,423